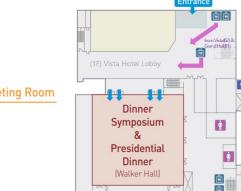

## **IPBM 2025 | Registration Information**

Visiting the registration Desk in the Vista Hotel Lobby (B2F) Please inform the staff of your name and affiliation. You will then receive your name badge and conference kit.

Enter the session room Vista Hotel B2F, Room A,B,C

X Program Book is received at the registration desk, and it is also available for download on the IPBM 2025 website.

#### Walker Hall (April 4)

Dinner Symposium (Korean) Presidential Dinner