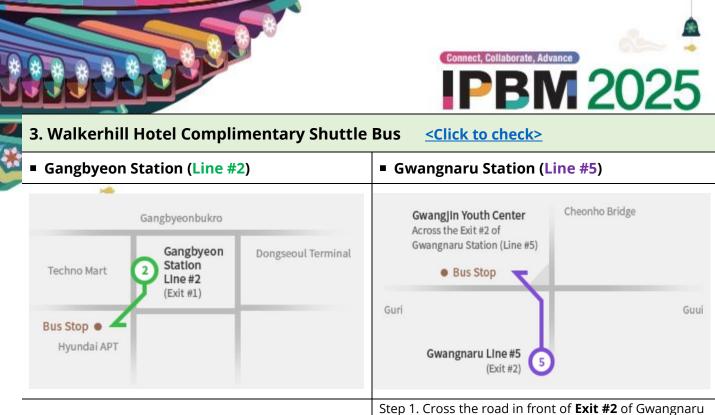

Incheon International Airport Website >>

<u>Gimpo International Airport Website >></u>

**BM 2025** 

Step 1. Exit Gangbyeon Station (Exit #1) and go left.Step 2. Cross two roads, and go towards Guui Park.Step 3. Take the complimentary shuttle bus at the stop.

# Step 1. Cross the road in front of Exit #2 of GwangnaruStation and turn left.Step 2. Head to the Complimentary Shuttle bus stop near

the Gwangjin-gu Sports Center.

#### Step 3. Take the complimentary shuttle bus at the stop.

#### Walkerhill Complimentary Shuttle Bus Route

• Interval 15 min • First Bus 06:00 • Last Bus 23:30 • Gangbyeon Station > Walkerhill : 15 min • Gwangnaru Station > Walkerhill : 8 min \* The first and last bus times are based on the times of departure.