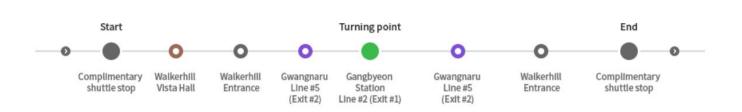

Incheon International Airport Website >>

<u>Gimpo International Airport Website >></u>

**BM 2025** 

Step 1. Exit Gangbyeon Station (Exit #1) and go left.Step 2. Cross two roads, and go towards Guui Park.Step 3. Take the complimentary shuttle bus at the stop.

# Step 1. Cross the road in front of Exit #2 of GwangnaruStation and turn left.Step 2. Head to the Complimentary Shuttle bus stop near

the Gwangjin-gu Sports Center.

#### Step 3. Take the complimentary shuttle bus at the stop.