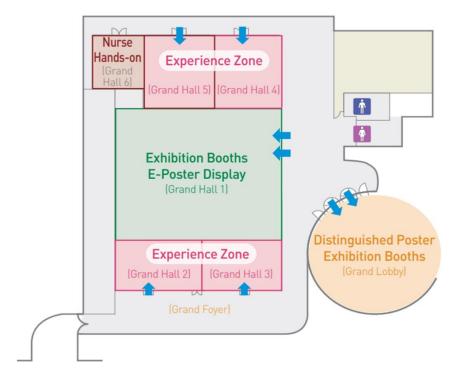

### IPBM 2025 | Registration Desk & Floor Plan

#### B1F Grand Hall

#### **Grand Lobby**

Distinguished Poster Exhibition Booths

#### Grand Hall 1

Exhibition Booths E-Poster Display

#### Grand Hall 2, 3, 4, 5 (April 4)

Experience Zone

#### Grand Hall 2, 3, 4 (April 5)

Experience Zone

#### Grand Hall 5, 6 (April 5)

Nurse Hands-on (Korean)