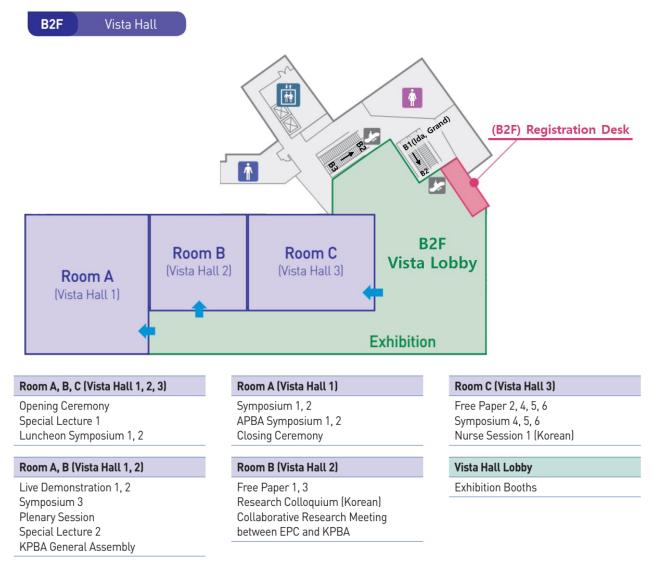

## **IPBM 2025 | Registration Information**

Visiting the registration Desk in the Vista Hotel Lobby (B2F) Please inform the staff of your name and affiliation. You will then receive your name badge and conference kit.

Enter the session room Vista Hotel B2F, Room A,B,C

X Program Book is received at the registration desk, and it is also available for download on the IPBM 2025 website.

### IPBM 2025 | Registration Desk & Floor Plan